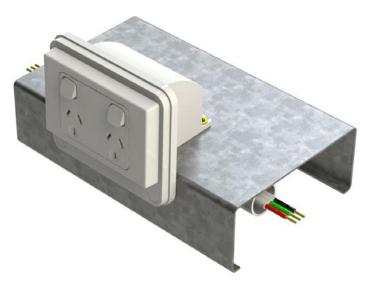

# P3750 mounting block

A simple solution for installing switches and sockets in sheds, garages, workshops, and factories.

#### Specifications

- Fits either C or Z purlins
- 84mm mounting centres for standard plate fittings
- 25mm conduit entries on left and right sides
- Fully enclosed for electrical safety and vermin control
- Tested to AS/NZS standard