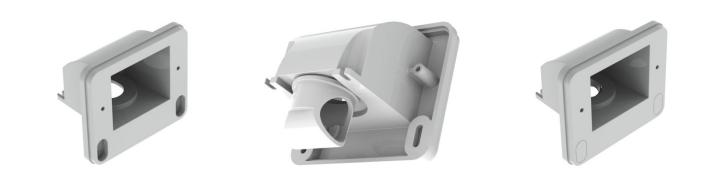

## Designed to work for you

- Low profile maximises available working space
- Robust design for all environments
- Fast and easy to install

### Install in minutes

- Install anywhere on walls or ceiling
- Multiple units can be gang-joined
- Slotted mounting holes ensure quick, accurate installation
- Fitted screw caps for a tidy finish